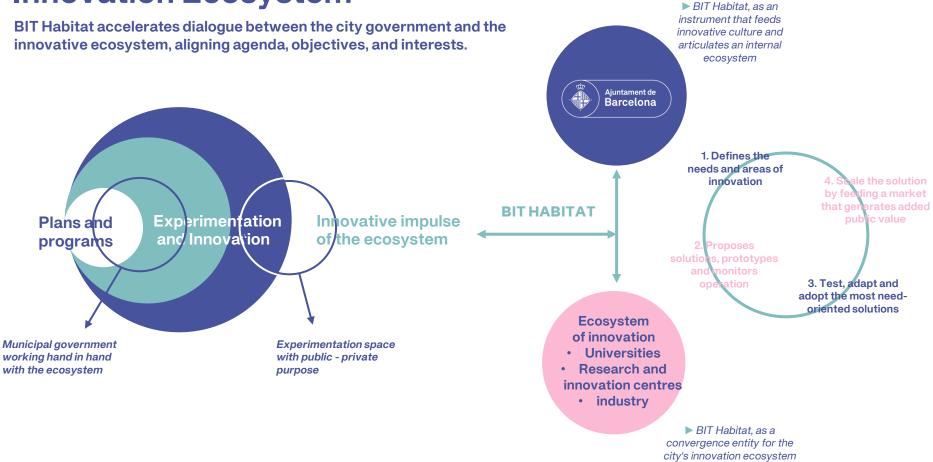

## **Innovation Ecosystem**

## Strategy to promote urban innovation

Innovate in public management by structuring methodologies and articulating new instruments to promote innovation.

Innovate with the entire ecosystem, promoting innovation with the city and its people. Accelerate innovation processes, promoting the city as a natural space for experimentation