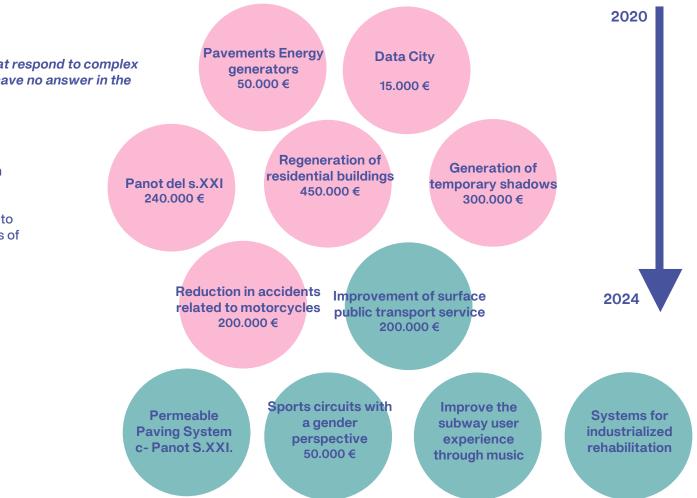

## Urban Challenge

Co-financing to develop solutions that respond to complex problems and needs of the city that have no answer in the market.

The city has a need that has not an answer in the market

Prior dialogue with the ecosystem to define the technical characteristics of the solution

Call opening

Prototype with follow-up by the technical team

Pilot and monitoring

Scale/adopt the solution through bidding processes