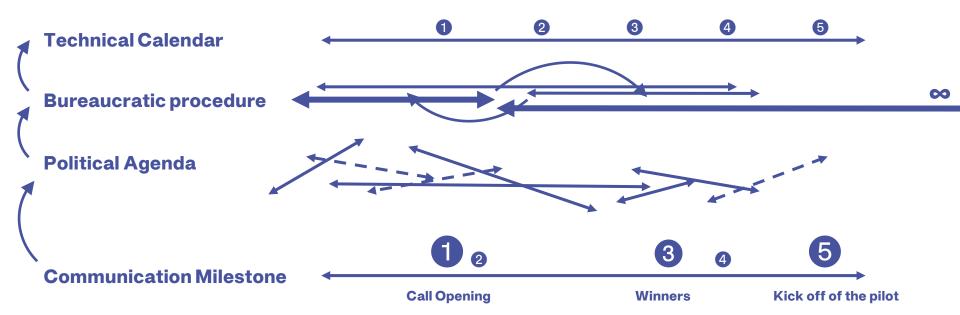

## Urban Challenge

Methodology

## Urban Challenge

Co-financing to develop solutions that respond to complex problems and needs of the city that have no answer in the market.

The city has a need that has not an answer in the market

Prior dialogue with the ecosystem to define the technical characteristics of the solution

Call opening

Prototype with follow-up by the technical team

Pilot and monitoring

Scale/adopt the solution through bidding processes