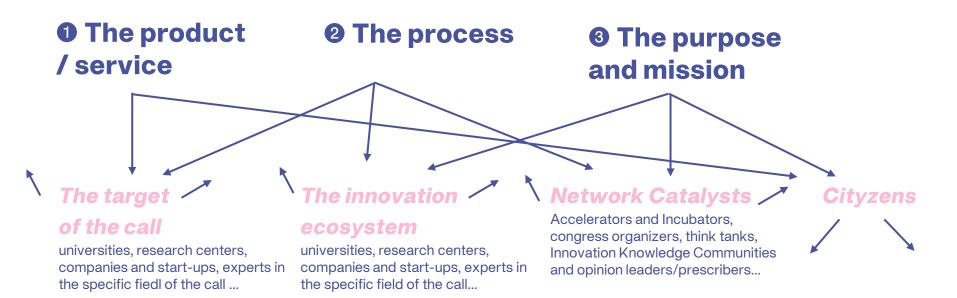

## Urban Challenge

Co-financing to develop solutions that respond to complex problems and needs of the city that have no answer in the market.

The city has a need that has not an answer in the market

Prior dialogue with the ecosystem to define the technical characteristics of the solution