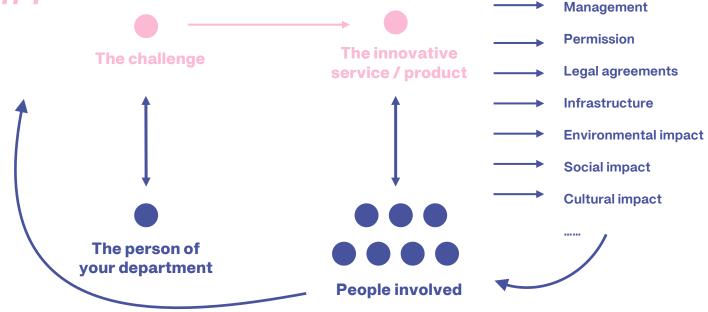

## Urban Challenge

Methodology

## Urban Challenge

Co-financing to develop solutions that respond to complex problems and needs of the city that have no answer in the market.

The city has a need that has not an answer in the market

Prior dialogue with the ecosystem to define the technical characteristics of the solution

Call opening

Prototype with follow-up by the technical team

Pilot and monitoring

Scale/adopt the solution through bidding processes