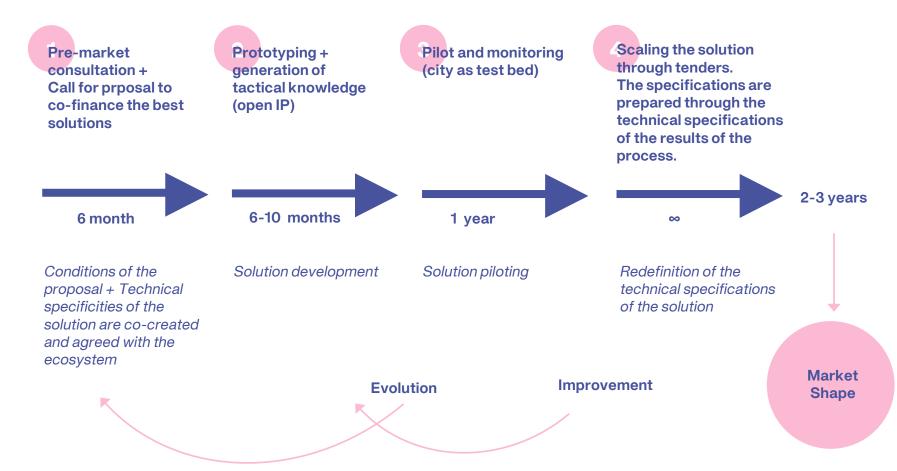

## Urban Challenge

Methodology

## Urban Challenge

Co-financing to develop solutions that respond to complex problems and needs of the city that have no answer in the market.

The city has a need that has not an answer in the market

Prior dialogue with the ecosystem to define the technical characteristics of the solution

Call opening

Prototype with follow-up by the technical team

Pilot and monitoring

Scale/adopt the solution through bidding processes