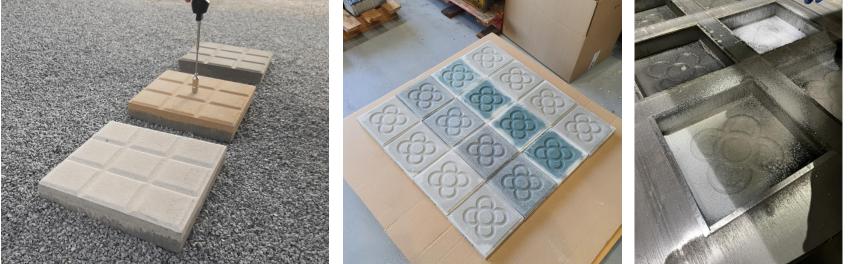

### Prova pilot a la superilla del Poblenou amb panots més sostenibles i permeables

T. Márquez BARCELONA

L'Aiuntament de Barcelona provarà uns panots més sostenibles i permeables a l'eix verd del carrer dels Almogàvers, dins la superilla del Poblenou, segons va informar ahir i recull l'ACN Estracta d'una prova pilot en què, durant un any, s'avaluarà el rendiment de les llosetes en una superficie d'uns 2,500 metres quadrats, amb l'objectiu d'incorporar els aprenentatges que se n'extreguin als nous contractos d'obra nública Els nous panots conserven els dissenys caracte ristics de la flor i la quadricula i entre els principals estan fabricats amb materials reciclats. També s'espera que reducixin l'efecl'augment de la temperatura a la ciutat per la calor generada per l'activitat humana, la poca humitat i dels Almogàvers, on s'han el mur que representen comencat a col·locar. els edificis. Els panots de Barcelona no s'havien repensat tal·larà tres nous models des del 1906, quan es van de panots a la reurbanitcomencar a fer servir per zació de l'eix verd del carpavimentar els carrers de rer dels Almogàvers, en-

-

Imatge dels nous panots de Barcelona que es provaran a la superilla del Poblenou 🏼 ACN

beneficis figura el fet que la ciutat del segle XXI, blenou, al districte de tració d'aigua, la neteia-"Pensàvem que calia ac- Sant Marti, Concreta- bilitat i l'adherència de tualitzar-los per fer front ment, els panots que es xiclets. Els resultats obals reptes que té la ciutat". testaran corresponen a tinguts d'aquesta anàlisi te illa de calor és a dir va afirmar la primera ti, los propostos Princi del serviran per repensar la nenta d'alcaldia, Laia Bosegle XXI, PANOT+ 1 pavimentació de la ciu net, en la presentació de R3PANOT, projectes guatat, amb la idea que en el les noves llosetes al carrer nyadors liderats per futur aquests panots si-Breinco, Constraula i Esguin "la regla general", va cofet, respectivament. assenvalar Bonet, L'apor Des d'ara i fins a finals Durant el periode de tació municipal ha estat d'any, l'Ajuntament insprova, se'n valorarà la rede 240.000 euros, un ajut sistència, el grau de trenque no només és eco cament de peces, el comnômic, sinó que incorpo portament acústic, el llisra també un entorn real cament, el desgast per en el qual provar la sol'Eixample. Ara, el consistre els carrers de Badajoz i abrasió, l'estabilitat crolució, assessorament i ditori impulsa aquesta pro- Roc Boronat, al barri del màtica i index de reflecfusió entre l'ecosistema va pilot per adaptar-los a Parc i la Llacuna del Po- tància, la durabilitat, la filinnovador.

#### Col·locació dels nous panots al carrer dels Almogèvers, dins la superite del Poblenou, en una prova pilot per teatar les noves llocates, més sostenibles.